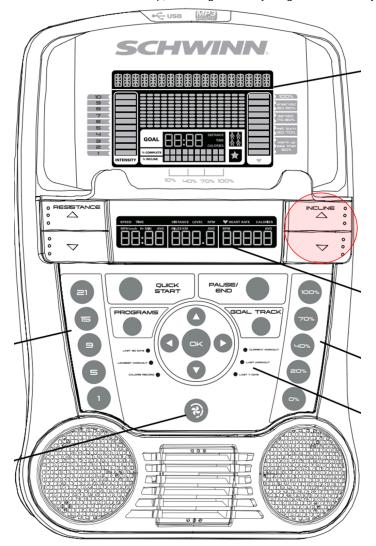

- 1. If the incline could be adjusted previously but is now stuck at max incline, <u>order an MCB [12829.F]</u>. This may be accompanied by a "hot" smell as the motor is continually trying to raise the incline.
- Turn off the power to your elliptical using the power switch at the bottom of your machine. Turn your elliptical back on. When the console displays the welcome screen, adjust the incline using the incline up and down buttons on the console (**reference 1**). Watch to see if the incline changes. If the incline changes, inspect the console for damage. If damage is present, <u>order a Console [12829.A]</u>.

#### (Reference 1)

Schwinn 470: I'm having issues adjusting the incline on my elliptical

Adjust the incline using the buttons circled in red and watch for changes to your machine's incline.

- 3. If the issue persists or the console does not respond, <u>order an Upper Console Cable [12829.B]</u>. Shroud removal may be required to replace the cable. To remove the main shrouds, please refer to the "Replace the Shrouds" section of the <u>service manual</u>. Please note that a crank puller is required to remove the shrouds please <u>order a Crank Puller</u> if you do not already have one.
- 4. If replacing the upper console cable did not resolve the issue, refer to the "Replace the Shrouds" and "Replace the MCB" sections of the *service manual* to remove the shrouds and access the motor control board (MCB). Please note that a crank puller is required to remove the shrouds please <u>order a Crank Puller</u> if you do not already have one. Inspect all cables at the MCB for damage (**reference 2**). Unplug each connection one at a time and plug them back in firmly [12829.C]. If any of the cables are damaged or the issue persists, <u>order an MCB [12829.D]</u>.