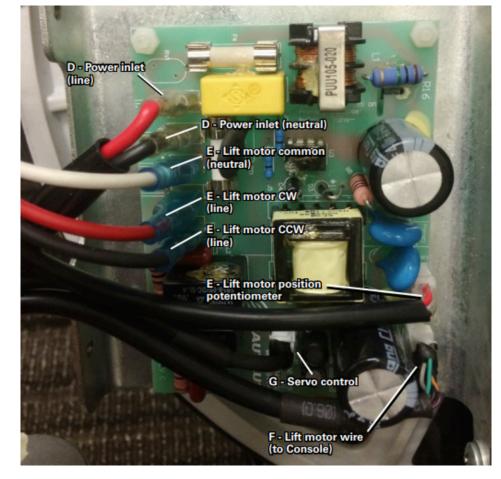

#### (Reference 1)

Schwinn 470: I'm having issues adjusting the incline on my elliptical

Adjust the incline using the buttons circled in red and watch for changes to your machine's incline.

- 3. If the issue persists or the console does not respond, <u>order an Upper Console Cable [12829.B]</u>. Shroud removal may be required to replace the cable. To remove the main shrouds, please refer to the "Replace the Shrouds" section of the <u>service manual</u>. Please note that a crank puller is required to remove the shrouds please <u>order a Crank Puller</u> if you do not already have one.
- 4. If replacing the upper console cable did not resolve the issue, refer to the "Replace the Shrouds" and "Replace the MCB" sections of the *service manual* to remove the shrouds and access the motor control board (MCB). Please note that a crank puller is required to remove the shrouds please <u>order a Crank Puller</u> if you do not already have one. Inspect all cables at the MCB for damage (**reference 2**). Unplug each connection one at a time and plug them back in firmly [12829.C]. If any of the cables are damaged or the issue persists, <u>order an MCB [12829.D]</u>.

#### (Reference 2)

Schwinn 470: I'm having issues adjusting the incline on my elliptical

Inspect each connection shown on the MCB, reseating each cable one at a time.

5. If the issue persists after replacing the MCB, order an Incline Motor [12829.E].